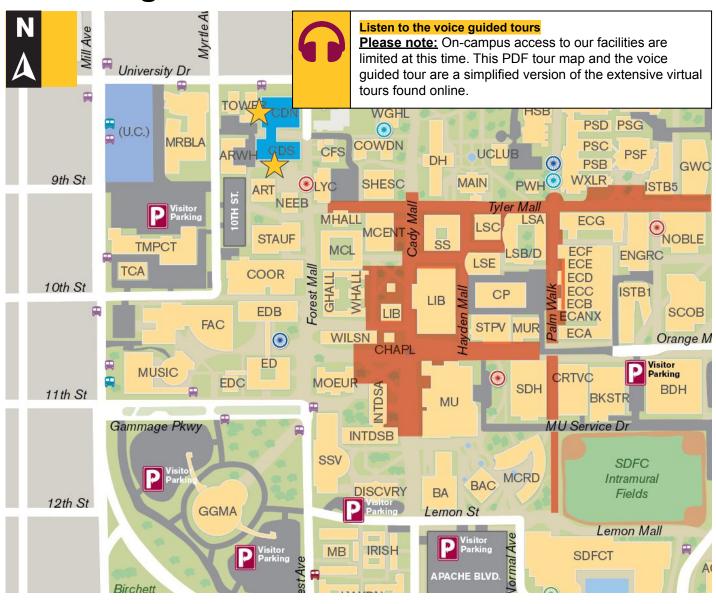

## The Design School

On the map: The school's buildings are marked with a star.

## **CDN** Design North building

- First Floor: Administrative
  Office (CDN162) | Charlie's
  Café | Design Library
- Basement: Red Square |
   Prototype/ Modeling Shop
   (CDN 53)
- Second Floor: Print Lab
   (CDN 255) | Terrace Gallery |
   Upper Division Studios |
   Bridge (2nd floor, connects
   CDN and CDS)

## **CDS** Design South building

- Second Floor: Lower
  Division Studios (2nd floor) |
  Tall Hall (2nd Floor)
- Basement: Digital Lab (CDN 05)
- First Floor: Gallery of Design | Biomimicry Center (CDS 126) | Undergraduate Advising office (CDS 101)